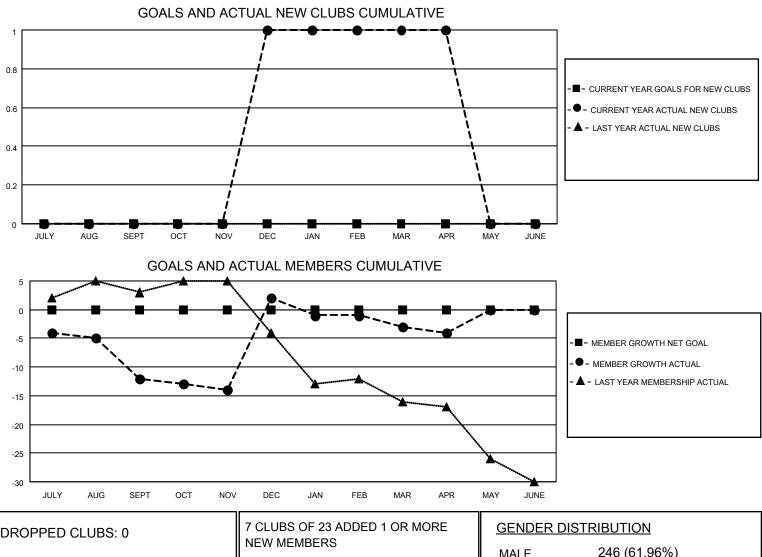

## LOCATION IDAHO

District 39 E

Results as of: 4/30/2021

| Clubs                 |               |           |               | Members               |                       |                         |                                                    |  |  |
|-----------------------|---------------|-----------|---------------|-----------------------|-----------------------|-------------------------|----------------------------------------------------|--|--|
| RESULTS FOR 2020-2021 |               |           |               | RESULTS FOR 2020-2021 |                       |                         |                                                    |  |  |
| QUARTER               | NEW CLUB GOAL | NEW CLUBS | DROPPED CLUBS | QUARTER MEMB          | ER GROWTH NET<br>GOAL | MEMBER GROWTH<br>ACTUAL | DROPPED<br>MEMBERS ACTUAL<br>(including transfers) |  |  |
| JULY/AUG/SEPT         | 0             | 0         | 0             | JULY/AUG/SEPT         | 0                     | 2                       | 14                                                 |  |  |
| OCT/NOV/DEC           | 0             | 1         | 0             | OCT/NOV/DEC           | 0                     | 29                      | 13                                                 |  |  |
| JAN/FEB/MAR           | 0             | 0         | 0             | JAN/FEB/MAR           | 0                     | 5                       | 10                                                 |  |  |
| APR/MAY/JUNE          | 0             | 0         | 0             | APR/MAY/JUNE          | 0                     | 1                       | 1                                                  |  |  |

| DROPPED CLUBS: 0 |    | 7 CLUBS OF 23 ADDED 1 OR MORE | GENDER DISTRIBUTION        |              |     |
|------------------|----|-------------------------------|----------------------------|--------------|-----|
|                  |    | NEW MEMBERS                   | MALE                       | 246 (61.96%) |     |
|                  |    | J                             | FEMALE                     | 151 (38.04%) |     |
| DROPPED MEMBERS  |    |                               |                            |              |     |
| DECEASED         | 7  | CLICK HERE FOR CUMULATIVE     | TOTAL FAMILY UNIT MEMBERS  |              | 132 |
| CLUB CANCELLED 0 |    | MEMBERSHIP DATA               |                            |              |     |
| OTHER            | 31 |                               | FAMILY MEMBERS PAYING HALF |              | 69  |
| TOTAL            | 38 |                               | 0020                       |              |     |
|                  |    | -                             |                            |              |     |